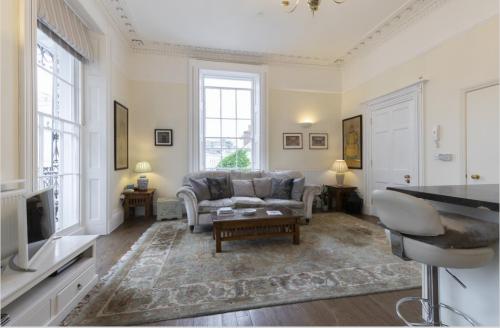

The property comprises of: entrance hall leading to the open plan living / dining room with modern kitchen fitted with integrated appliances, double bedroom and lastly a stunning en-suite shower room. The apartment also benefits from two Juliette balconies a separate private conservatory, accessed from the hallway, electric heating and sash windows throughout creating a light space.