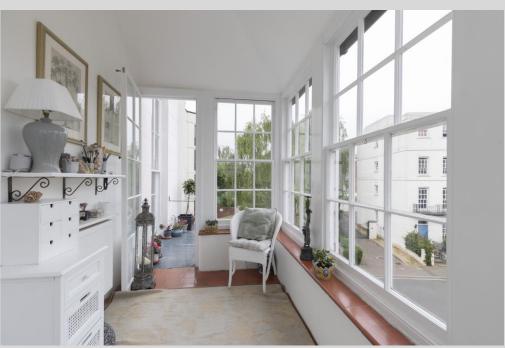

The property comprises of: entrance hall leading to the open plan living / dining room with modern kitchen fitted with integrated appliances, double bedroom and lastly a stunning en-suite shower room. The apartment also benefits from two Juliette balconies a separate private conservatory, accessed from the hallway, electric heating and sash windows throughout creating a light space.