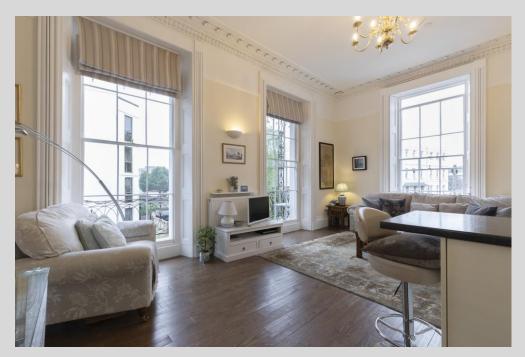

The property comprises of: entrance hall leading to the open plan living / dining room with modern kitchen fitted with integrated appliances, double bedroom and lastly a stunning en-suite shower room. The apartment also benefits from two Juliette balconies a separate private conservatory, accessed from the hallway, electric heating and sash windows throughout creating a light space.