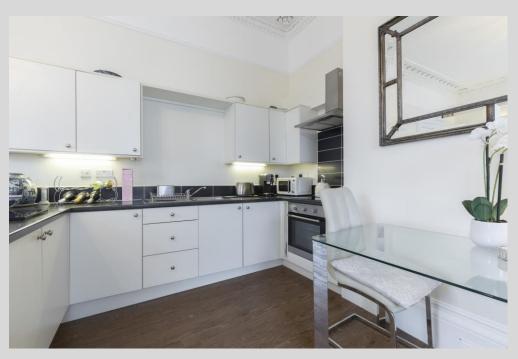

The property comprises of: entrance hall leading to the open plan living / dining room with modern kitchen fitted with integrated appliances, double bedroom and lastly a stunning en-suite shower room. The apartment also benefits from two Juliette balconies a separate private conservatory, accessed from the hallway, electric heating and sash windows throughout creating a light space.